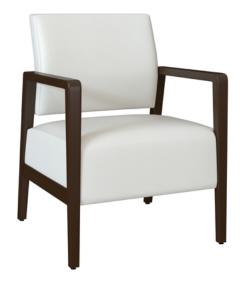

## valdina

Lounge

The Valdina Lounge is everything you want in a waiting zone. Comfort in the thickly cushioned seat, a sculpted back that supports good posture and bleach-cleanable Kwalu classic material arms and tapered legs. The boxcar seat styling of this lounge chair gives its back the appearance of floating in air, creating a visible cleanout for easy maintenance. You will gravitate to the oasis that is the Valdina Lounge.