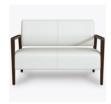

**Number of Seats** 

Choose from 3 seat styles – lounge chair, love seat and sofa.

Optional Closed Arm Panels

Available with or without upholstered arm panels.