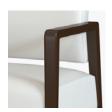

Steel Reinforced

Our patented steelreinforced joint system uses over 20 pieces of steel in most Kwalu chairs. Stop ongoing and costly furniture replacement.

Visible Cleanout

Cleanout is incorporated behind seat cushion to prevent buildup of debris while providing a clean look.