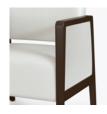

Steel Reinforced

Our patented steelreinforced joint system uses over 20 pieces of steel in most Kwalu chairs. Stop ongoing and costly furniture replacement.

Visible Cleanout

Cleanout is incorporated behind seat cushion to prevent buildup of debris while providing a clean look.