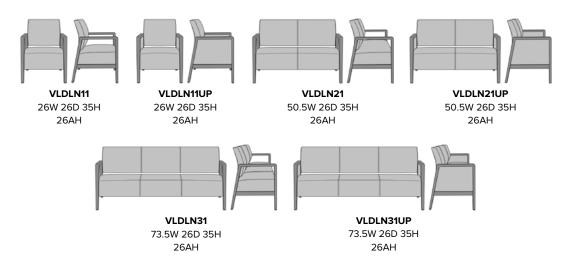

ate to the oasis that is the Valdina Lounge.



Model: VLDLN11 26W 26D 35H 22SW 20SD 19SH 26AH

## Features



## **Durable Finish**

Kwalu's solid surface (1/8" thick) proprietary finish doesn't have any of the drawbacks of wood. The frames are moisture impervious, graffiti-resistant, easy to clean and maintenance-free.



Steel Reinforced

Our patented steelreinforced joint system uses over 20 pieces of steel in most Kwalu chairs. Stop ongoing and costly furniture replacement.



Visible Cleanout

Cleanout is incorporated behind seat cushion to prevent buildup of debris while providing a clean look.



**Number of Seats** 

Choose from 3 seat styles – lounge chair, love seat and sofa.



Optional Closed Arm Panels

Available with or without upholstered arm panels.

## Statement of Line