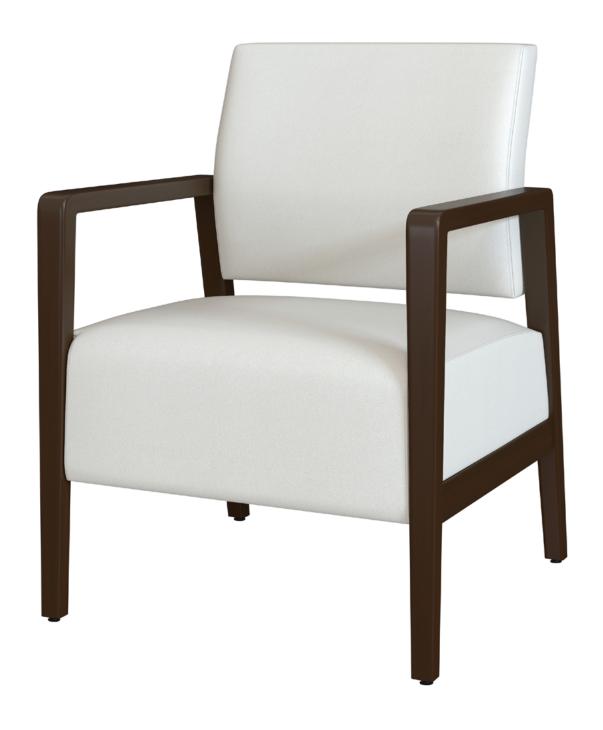

## valdina

Lounge

The Valdina Lounge is everything you want in a waiting zone. Comfort in the thickly cushioned seat, a sculpted back that supports good posture and bleach-cleanable Kwalu classic material arms and tapered legs. The boxcar seat styling of this lounge chair gives its back the appearance of floating in air, creating a visible cleanout for easy maintenance. You will gravitate to the oasis that is the Valdina Lounge.

Model: VLDLN11 26W 26D 35H 22SW 20SD 19SH 26AH