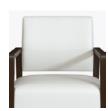

## valdina

Lounge

The Valdina Lounge is everything you want in a waiting zone. Comfort in the thickly cushioned seat, a sculpted back that supports good posture and bleach-cleanable Kwalu classic material arms and tapered legs. The boxcar seat styling of this lounge chair gives its back the appearance of floating in air, creating a visible cleanout for easy maintenance. You will gravitate to the oasis that is the Valdina Lounge.

Model: VLDLN11 26W 26D 35H 22SW 20SD 19SH 26AH